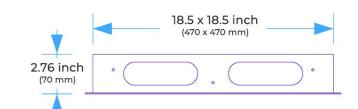

## Shower Head

Shower Head 3 Functions: Waterfall, Rainfall & Mist Shower head size: 20 x 20 inch Each function run all together and separately Music and LED light work by electronic All Metal Material: Solid Brass; Stainless Steel (top showerhead, hose) Shower Head Mounting: Flush on ceiling Hand Spray Hose: 59 inch Water flow: 2.5 GPM ~ 5.5 GPM Water pressure: 0.3 MPA ~ 1 MPA Water pipe lines: 3/4 inch water pipes for the hot and cold water mixer inlet, the others are 1/2 inch