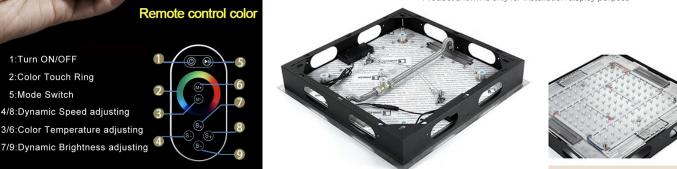

Water Pressure: 0.3-0.5MPA Shower Flow Rate: 9-25L/min

> Kinds of co ature adjustal

Product shown is only for installation display purpose

All dimensions and specifications are nominal and may vary. Use actual products for accuracy in critical situations.