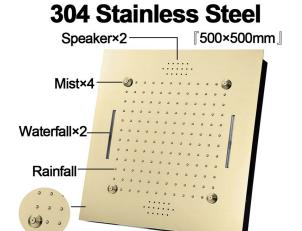

## Shower Head

Shower Head 3 Functions: Waterfall, Rainfall & Mist Shower head size: 20 x 20 inch Each function run all together and separately Music and LED light work by electronic All Metal Material: Solid Brass; Stainless Steel (top showerhead, hose) Shower Head Mounting: Flush on ceiling Hand Spray Hose: 59 inch Water flow: 2.5 GPM ~ 5.5 GPM Water pressure: 0.3 MPA ~ 1 MPA Water pipe lines: 3/4 inch water pipes for the hot and cold water mixer inlet, the others are 1/2 inch