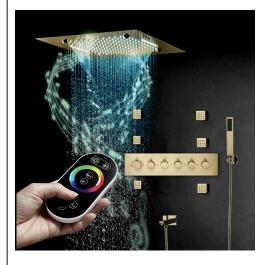

## BRUSHED GOLD THERMOSTATIC RECESSED CEILING MOUNT LED RAINFALL MUSICAL SHOWER SYSTEM WITH REMOTE CONTROL, HAND SHOWER AND 6 JETTED BODY SPRAYS SPECIFICATIONS

## Shower Head

Shower Head 3 Functions: Waterfall, Rainfall & Mist Shower head size: 20 x 20 inch Each function run all together and separately Music and LED light work by electronic All Metal Material: Solid Brass; Stainless Steel (top showerhead, hose) Shower Head Mounting: Flush on ceiling Hand Spray Hose: 59 inch Water flow: 2.5 GPM ~ 5.5 GPM Water pressure: 0.3 MPA ~ 1 MPA Water pipe lines: 3/4 inch water pipes for the hot and cold water mixer inlet, the others are 1/2 inch