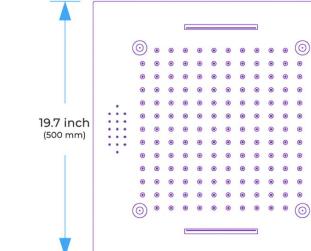

## Shower Head

Shower Head 3 Functions: Waterfall, Rainfall & Mist Shower head size: 20 x 20 inch Each function run all together and separately Music and LED light work by electronic All Metal Material: Solid Brass; Stainless Steel (top showerhead, hose) Shower Head Mounting: Flush on ceiling Hand Spray Hose: 59 inch Water flow: 2.5 GPM ~ 5.5 GPM Water pressure: 0.3 MPA ~ 1 MPA Water pipe lines: 3/4 inch water pipes for the hot and cold water mixer inlet, the others are 1/2 inch