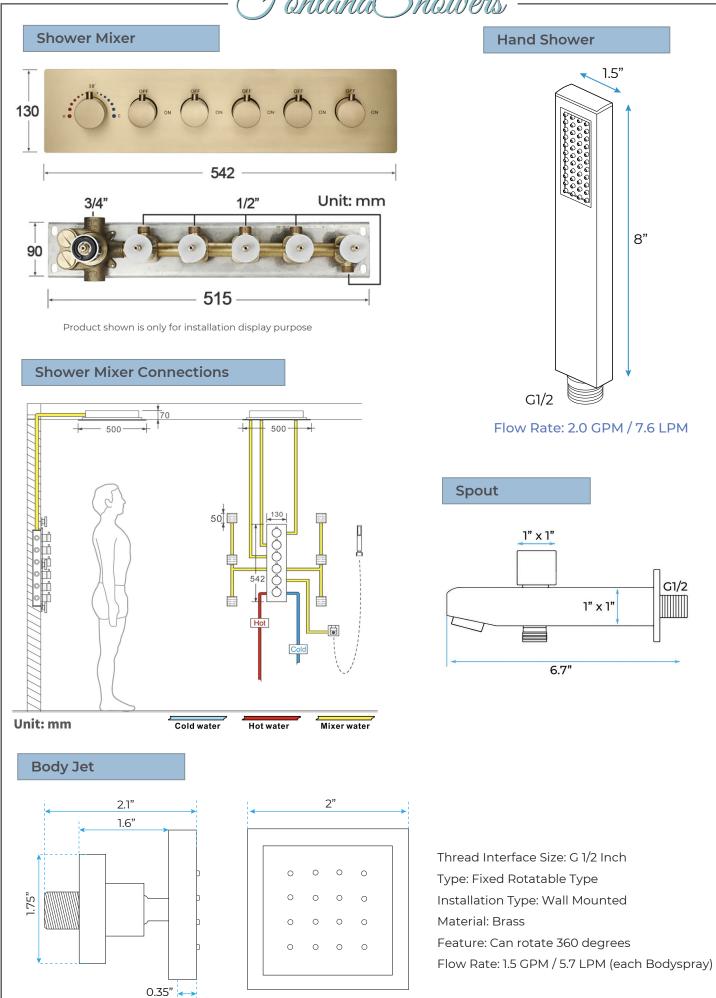

## Shower Head

Shower Head 3 Functions: Waterfall, Rainfall & Mist Shower head size: 20 x 20 inch Each function run all together and separately Music and LED light work by electronic All Metal Material: Solid Brass; Stainless Steel (top showerhead, hose) Shower Head Mounting: Flush on ceiling Hand Spray Hose: 59 inch Water flow: 2.5 GPM ~ 5.5 GPM Water pressure: 0.3 MPA ~ 1 MPA Water pipe lines: 3/4 inch water pipes for the hot and cold water mixer inlet, the others are 1/2 inch

Water Pressure: 0.3-0.5MPA Shower Flow Rate: 9-25L/min

> Kinds of co ature adjustal

Product shown is only for installation display purpose

All dimensions and specifications are nominal and may vary. Use actual products for accuracy in critical situations.